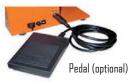

abel's detection
- Tachymeter for the control of the label's length to detach

#### Accessories

• Pedal



Control Panel

### Software Control Characteristics

- · Personalization of the company's name
- · Control of the photocells' functionality
- Setting of the labels' number to detach from 0 up to 9999
- · Constant visualization of the detached labels' number
- Acoustic signal when the number of detached labels reaches the preset quantity
- · Setting of series from 2 to 3 labels of different length
- · Constant visualization of the detached labels' series' number
- Acoustic signal when the detached labels' series' number reaches the preset quantity
- Setting of the label's length to detach
- 3 types of advancing:
  - Automatic
  - Timed
  - Manual by pushing ESC or the optional pedal