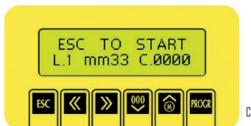

### Software Control Characteristics

- · Personalization of the company's name
- · Control of the photocells' functionality
- Setting of the labels' number to detach from 0 up to 9999
- · Constant visualization of the detached labels' number
- Acoustic signal when the number of detached labels reaches the preset quantity
- · Setting of series from 2 to 3 labels of different length
- · Constant visualization of the detached labels' series' number
- Acoustic signal when the detached labels' series' number reaches the preset quantity
- Setting of the label's length to detach
- 3 types of advancing:
  - Automatic
  - Timed
  - Manual by pushing ESC or the optional pedal