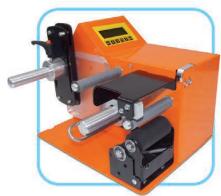

## Mechanical Features

- Dimensions: Width: 9.44"; Height: 8.26"; Depth: 10.23"
  - Roll Diameter: up to 7.87" •
  - Core Holder: from 0.78" on
    - Label Width: up to 2.75" •
  - Top to write on the label before detachment •

Small Electronic Dispenser Series is the ideal solution for your label handling operations like the food packaging sector. Versatile, simple to use, reliable, and tough, our small electronic dispensers are available in two different models and will make it easy for you to apply labels in your manufacturing process.