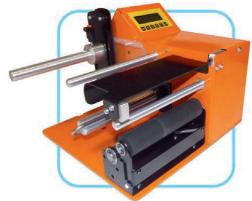

#### Mechanical Features

- Dimensions: Width: 12.59"; Height: 8.26"; Depth: 10.23"
- Roll Diameter: up to 7.87"
- Core Holder: from 0.78" on
- · Label Width: up to 5.90"
- Top to write on the label before detachment

Small Electronic Dispenser Series is the ideal solution for your label handling operations like the food packaging sector. Versatile, simple to use, reliable, and tough, our small electronic dispensers are available in two different models and will make it easy for you to apply labels in your manufacturing process.