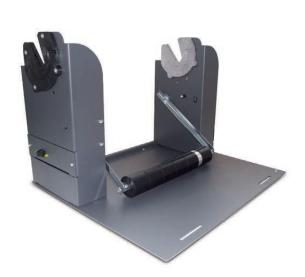

## Motorized Core Holder Rewinder

MCH51R2 = outside diameter up to 9.8", speed 51 Rpm

## Motorized Core Holder Unwinder

MCH51U2 = outside diameter up to 9.8", speed 51 Rpm

Our range of motorized core holders can handle labels up to 9.44" wide, and rewind or unwind rolls having an outside diameter up to 9.8" (contact us for the availability of different outside diameter).