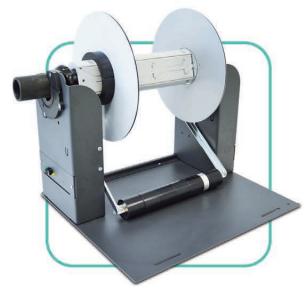

## MOTORIZED CORE HOLDER

model MCH51U2

## Motorized Core Holder Unwinder

MCH51U2 = outside diameter up to 9.8", speed 51 Rpm

Our range of motorized core holders can handle labels up to 9.44" wide, and rewind or unwind rolls having an outside diameter up to 9.8" (contact us for the availability of different outside diameter).