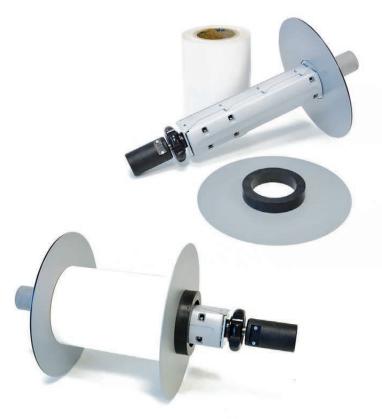

Rolls are rewinded/unwinded onto a 3" core holder and the possibility to adjust the direction of rotation, clockwise or counterclockwise, allows to rewind / unwind labels both face in and face out.

Thanks to its revolutionary design and toughness, our MCH rewinders and unwinders are perfect for high and heavy duty jobs.

## The roll weight will no longer be a problem!!!

The motor is located inside the core holder and once the job is done, users can easily remove the core holder.

The machine can be configured to rewind or unwind, so depending on its use it can be placed in front (rewinder) or behind the printer (unwinder) and it can be equipped with software for specific use with standard thermal transfer printers or inkjet color label printers with label back-feeding.