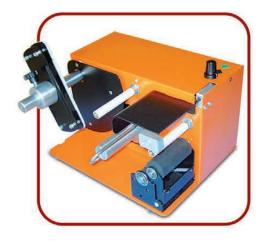

## model **SED03**

Label Width up to 2.75" Roll Diameter up to 7.87" Core Holder from 0.78" on