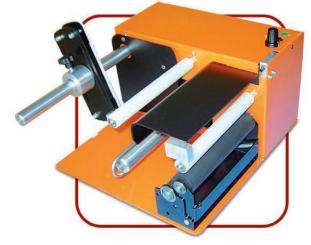

#### model SED02

Label Width up to 5.9" Roll Diameter up to 7.87" Core Holder from 0.78" on