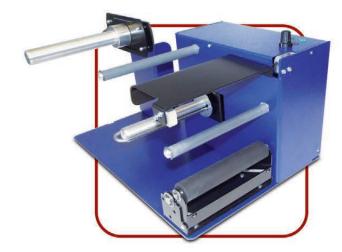

## model **BED01**

Label Width up to 5.9" Roll Diameter up to 11.81" Core Holder from 1.25" on

The easy dispenser will assure you the maximum flexibility and the best efficiency/price ratio, making it easy for you to apply labels in your semi-automatic manual labeling operations.