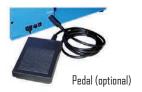

Big Electronic Dispenser Series is the ideal solution for your label handling operations like the food packaging sector. Versatile, simple to use, reliable, and tough, our big electronic dispenser will make it easy for you to apply labels in your manufacturing process. The model DN01 can handle labels up to 5.9" wide.

# **Electrical Features**

- External auto-switching 100/240VAC 2.5A === at 24V power supply
- · Protection fuse

#### Mechanical Features

- Dimensions: Width: 12.99"; Height: 9.44"; Depth: 16.14"
- Roll Diameter: up to 11.81"Core Holder: from 1.25" on
- Label Width: up to 5.9"
- Top to write on the label before detachment

# Electronic Features

- · Photocells for the label's detection
- Tachymeter for the control of the label's length to detach

### Accessories

• Pedal



# **Software Control Characteristics**

- · Personalization of the company's name
- · Control of the photocells' functionality
- Setting of the labels' number to detach from 0 up to 9999
- · Constant visualization of the detached labels' number
- Acoustic signal when the number of detached labels reaches the preset quantity
- Setting of series from 2 to 3 labels of different length
- · Constant visualization of the detached labels' series' number
- Acoustic signal when the detached labels' series' number reaches the preset quantity
- · Setting of the label's length to detach
- · 3 types of advancing:
  - Automatic
  - Timed
  - Manual by pushing ESC or the optional pedal