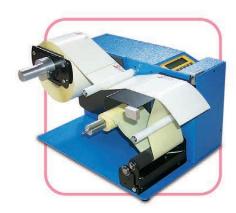

# BIG ELECTRONIC DISPENSER

model **DNO1** 

Big Electronic Dispenser Series is the ideal solution for your label handling operations like the food packaging sector. Versatile, simple to use, reliable, and tough, our big electronic dispenser will make it easy for you to apply labels in your manufacturing process. The model DN01 can handle labels up to 5.9" wide.

#### Mechanical Features

- Dimensions: Width: 12.99"; Height: 9.44"; Depth: 16.14"
- Roll Diameter: up to 11.81"Core Holder: from 1.25" on
- Label Width: up to 5.9"
- Top to write on the label before detachment

# Electronic Features

- · Photocells for the label's detection
- Tachymeter for the control of the label's length to detach