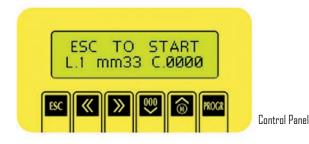

# **Software Control Characteristics**

- · Personalization of the company's name
- · Control of the photocells' functionality
- Setting of the labels' number to detach from 0 up to 9999
- · Constant visualization of the detached labels' number
- Acoustic signal when the number of detached labels reaches the preset quantity
- Setting of series from 2 to 3 labels of different length
- · Constant visualization of the detached labels' series' number
- Acoustic signal when the detached labels' series' number reaches the preset quantity
- · Setting of the label's length to detach
- · 3 types of advancing:
  - Automatic
  - Timed
  - Manual by pushing ESC or the optional pedal